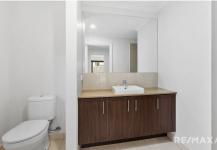

## Highlighted by:

- \* Wetland facing
- \* 561 m<sup>2</sup> big land
- \* Master bedroom with a walk-in robe and ensuite
- \* Remaining bedrooms feature built-in robes, providing ample storage
- \* Open-plan design seamlessly integrating kitchen, meals, and living areas
- \* Well-equipped

kitchen with stainless steel appliances

- \* Ducted heating ensuring a cozy atmosphere year-round
- \* Evaporative cooling \*
- \* Double remote garage for secure parking
- \* Low maintenance front and rear yards, perfect for easy upkeep