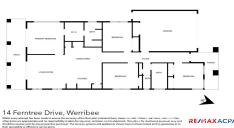

## 14 Ferntree Drive, Werribee

Nestled in the heart of Werribee, 14 Ferntree Drive presents an exceptional opportunity for families seeking contemporary comfort in a serene suburban setting. This modern residence offers an ideal fusion of style, space, and functionality, providing a sanctuary you'll be proud to call home.

## Highlighted by:

- \* Wetland facing
- \* 561 m<sup>2</sup> big land
- \* Master bedroom with a walk-in robe and ensuite
- \* Remaining bedrooms feature built-in robes, providing ample storage
- \* Open-plan design seamlessly integrating kitchen, meals, and living areas
- \* Well-equipped

kitchen with stainless steel appliances

- \* Ducted heating ensuring a cozy atmosphere year-round
- \* Evaporative cooling \*
- \* Double remote garage for secure parking
- \* Low maintenance front and rear yards, perfect for easy upkeep